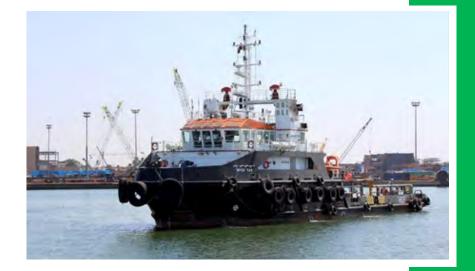

**YAS** 

Year of Construction

# TUG/ANCHOR HANDLING/SUPPLY/FIRE FIGHTING VESSEL

48.0 m

13.2 m

4.8 m

4.2 m

75 T

874/262

Classification Society Bureau VERITAS

**Class Notation** 

**PRINCIPAL PERTICULARS** 

**Length Overall** 

**Breadth** 

Depth

Draft

**GRT / NRT** 

**Bollard Pull** 